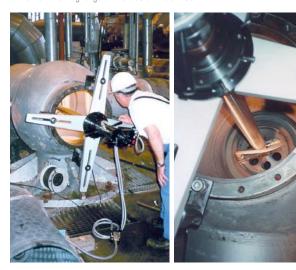

The max. working range of HTS 400 diameter 700 mm

HTS 800 grinding on-site

HTS 150

### **Comment:**

The working range of the HTS machine can be increased with additional tools. Slight changes in the working range are possible.

HTS transport container with accessories

HTS 400 grinding on-site