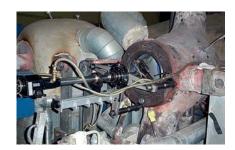

### **Comment:**

The working range of the HTS machine can be increased with additional tools. Slight changes in the working range are possible.

HTS transport container with accessories

HTS 400 grinding on-site