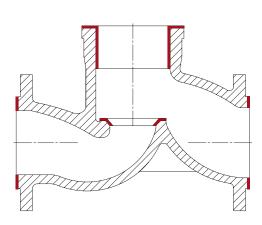

## Portable High Speed grinding machine for flat and tapered sealing surfaces in:

Control valves, globe valves, check valves, safety relief valves

## **Advantages:**

- Accurate centring and adjusting the machine
- Precise grinding of flat and tapered surfaces
- Control and correction of existing seat surfaces
- Automatic and manual feed