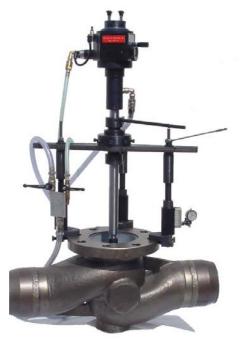

The max. working range of HTS 400 diameter 700 mm

HTS 800 grinding on-site

HTS 150