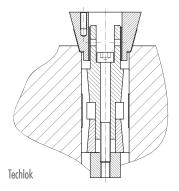

## Grinding tools for working on tapered sealing surfaces on pipes and flanges for metallic lens sealing rings on:

- High pressure pipes
- Flanges
- Valves
- Sealing Surface angle 140°
- Special design for TechLok and GrayLoc
- Working range: DN 10-300 (3/8"-12")
- Grinding tools according to DIN and other manufacturer standards
- Working ranges as per your request

## Comment:

Ranges of grinding tools are combined according to the customer's individual wishes.

KVS-Lens Grinding tool

**KVS-Lens Grinding tool** 

KVS-Lens Transportbox with Grinding tools