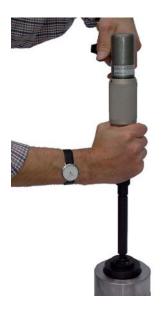

## **PORTABLE GRINDING & LAPPING MACHINES**

## unigrind KVS-LENS

Lensseat 140°

KVS-Lens Grinding sealing surface