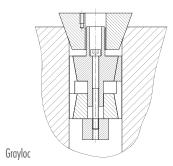

## unigrind KVS-LENS

Lensseat 140°

KVS-Lens Grinding sealing surface

## Grinding tools for working on tapered sealing surfaces on pipes and flanges for metallic lens sealing rings on:

- High pressure pipes
- Flanges
- Valves
- Sealing Surface angle 140°
- Special design for TechLok and GrayLoc
- Working range: DN 10-300 (3/8"-12")
- Grinding tools according to DIN and other manufacturer standards
- Working ranges as per your request