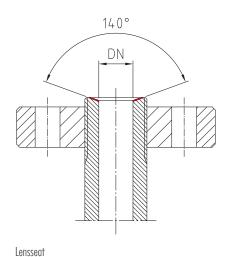

## unigrind KVS-LENS

Lensseat 140°

KVS-Lens Grinding sealing surface

## Grinding tools for working on tapered sealing surfaces on pipes and flanges for metallic lens sealing rings on:

- High pressure pipes
- Flanges
- Valves
- Sealing Surface angle 140°
- Special design for TechLok and GrayLoc
- Working range: DN 10-300 (3/8"-12")
- Grinding tools according to DIN and other manufacturer standards
- Working ranges as per your request