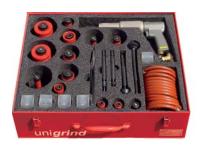

## Comment:

Ranges of grinding tools are combined according to the customer's individual wishes.

KVS-Lens Grinding tool

**KVS-Lens Grinding tool** 

KVS-Lens Transportbox with Grinding tools