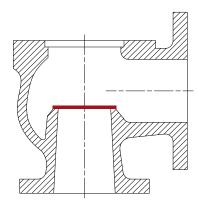

# Portable grinding and lapping machines for working on valves with flat seating faces:

- Globe valves
- Safety relief valves
- Check valves

#### Comment

VENTA 50 SV and VENTA 150 SV are supplied with special micro finishing film in the grits P150, 280, 500, 1000 and 1800 for grinding and polishing safety relief valve seat surfaces. Hand guided grinding machines up to working range DN 150 (6"). For the machines type VENTA 300, 600 and 1600 a mounting device is used to fix the machine on the valves.