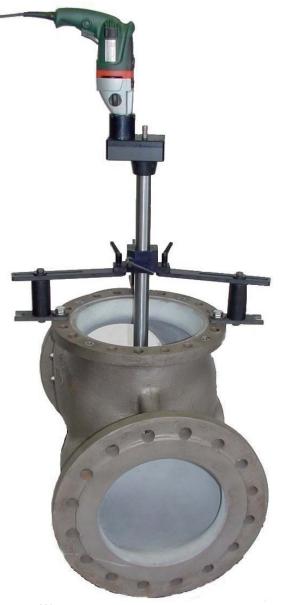

#### Standard:

- VENTA machines are supplied complete with all tools, accessories and abrasives in metal boxes
- Spring loaded drive spindle to control working pressure

VENTA 150

VENTA 150 drive with grinding tools

VENTA 300 transport box with accessories