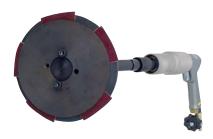

- Stainless steel transport boxes for VENTA 300-600
- HDPE transport boxes for VENTA 50, 50 SV, 150, 150 SV

#### Standard:

- VENTA machines are supplied complete with all tools, accessories and abrasives in metal boxes
- Spring loaded drive spindle to control working pressure





VENTA 150

### Advantage:

## VENTA tools are compatible with other unigrind machines:

Spring loaded grinding adapters size 1-4 for stationary drill press, stationary grinding machines STM 500 and STM 800E.

### **Comment:**

A large range of self-adhesive rings, disks and segments in quality aluminium oxide, silicon carbide and zirconium oxide available in various grits and DIAPLAN - CBN (= Cubic Boron Nitride) galvanic bonded high performance grinding heads are also available for the planet grinding disks.



VENTA 150 drive with grinding tools



VENTA 300 transport box with accessories