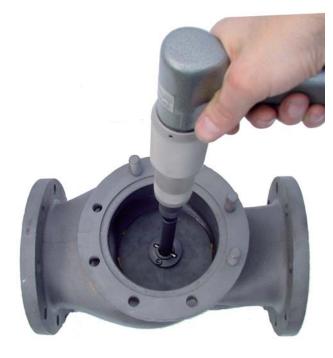

#### Standard:

- VENTA machines are supplied complete with all tools, accessories and abrasives in metal boxes
- Spring loaded drive spindle to control working pressure

VENTA 150