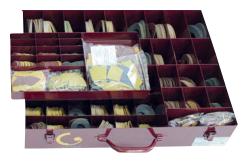

range DN 150 (6"). For the machines type VENTA 300, 600 and 1600 a mounting device is used to fix the machine on the valves.



| Туре: |        | Working ranges: |             | Inches: |
|-------|--------|-----------------|-------------|---------|
| VENTA | 50     | DN              | 8-50 mm     | 1/4"-2" |
| VENTA | 50 SV  | DN              | 8-50 mm     | 1/4"-2" |
| VENTA | 150    | DN              | 8-150 mm    | 1/4"-6" |
| VENTA | 150 SV | DN              | 15-150 mm   | 1/2"-6" |
| VENTA | 300    | DN              | 80-350 mm   | 3"-14"  |
| VENTA | 300 S  | DN              | 80-450 mm   | 3"-18"  |
| VENTA | 600    | DN              | 200-700 mm  | 8"-28"  |
| VENTA | 1600   | DN              | 500-1600 mm | 20"-64" |



VENTA 150 transport box with grinding tools



VENTA 300



VENTA 150 transport box with abrasive set

# **PORTABLE GRINDING & LAPPING MACHINES**

# unigrind VENTA



### **Options:**

- Lapping equipment (lapping paste and lapping disks)
- Micro finishing film abrasives grit P80-1800 and 4000
- Working depth extensions
- Slight changes in working range
- Customized grinding tools
- Additional tools for grinding gate valve seats with VENTA 150 in work shop
- Grinding tools for tapered valve sealing surfaces with various angles (KVS tools)
- Stainless steel transport boxes for VENTA 300-600
- HDPE transport boxes for VENTA 50, 50 SV, 150, 150 SV

#### Standard:

- VENTA machines are supplied complete with all tools, accessories and abrasives in metal boxes
- Spring loaded drive spindle to control working pressure





VENTA 150

### Advantage:

##