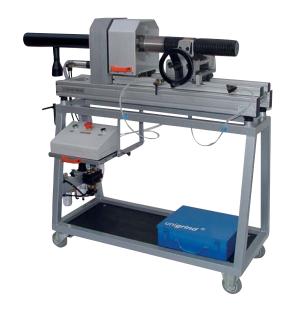

## Stationary Male Thread Cleaning Equipment: Type SAM 80

Mechanical cleaning of male threads and bolts with infinitely adjustable cleaning heads with stainless steel brushes.

#### **Drives:**

- Electric 230 V AC, 50/60 Hz
- Pneumatic 90 psi (5 7 bar)

Vacuum device and extensions are available.

# **Working ranges:**

Outer diameter of thread  $10-80~\mathrm{mm}~(1/2''-3'')$  Cleaning length 450 mm (18")