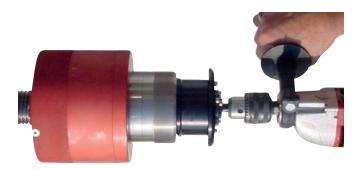

## Portable Male Thread Cleaning Equipment: Type ARG

Mechanical cleaning of male threads and bolts with infinitely adjustable cleaning heads with stainless steel brushes.

## **Working ranges:**

M10 - 120

#### **Drives:**

- Electric 230 V AC, 50/60 Hz
- Pneumatic 90 psi (5-7 bar)

Vacuum device and extensions are available for the complete ARG tools. The thread cleaning equipment is supplied in a steel case with all accessories.

| Туре: |        | Working Range: |
|-------|--------|----------------|
| ARG   | 10-27  | M 10-M 27      |
| ARG   | 22-54  | M 22-M 54      |
| ARG   | 36-68  | M 36-M 68      |
| ARG   | 52-88  | M 52-M 88      |
| ARG   | 86-120 | M 86-M 120     |