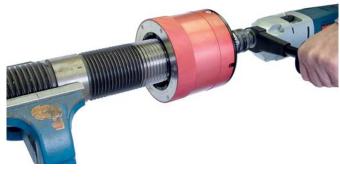

AR male thread cleaning head

# Portable Male Thread Cleaning Equipment: Type AR

Mechanical cleaning of male threads and bolts with infinitely adjustable cleaning heads with stainless steel brushes.

# Working ranges:

M 10-110, 6-106 mm diameter