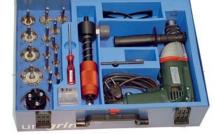

# **Drives:**

- Electric 230 V AC, 50/60 Hz
- Pneumatic 90 psi (5 7 bar)

Vacuum device and extensions are available for the complete AR & IR tools. The thread cleaning equipment is supplied in a steel case with all accessories.

IR Cleaning brushes

IR transport box with accessories

AR Adjustable cleaning head