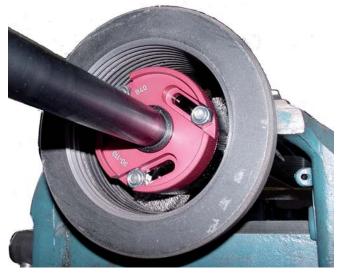

# THREAD CLEANING EQUIPMENT uni*grind* IR/AR

IR female thread cleaning head

# Portable Female Thread Cleaning Equipment: Type IR

Mechanical cleaning of female threads in housing, nuts and blind holes by using adjustable cleaning heads with stainless steel brushes.

# Working ranges:

8-180 mm thread diameter